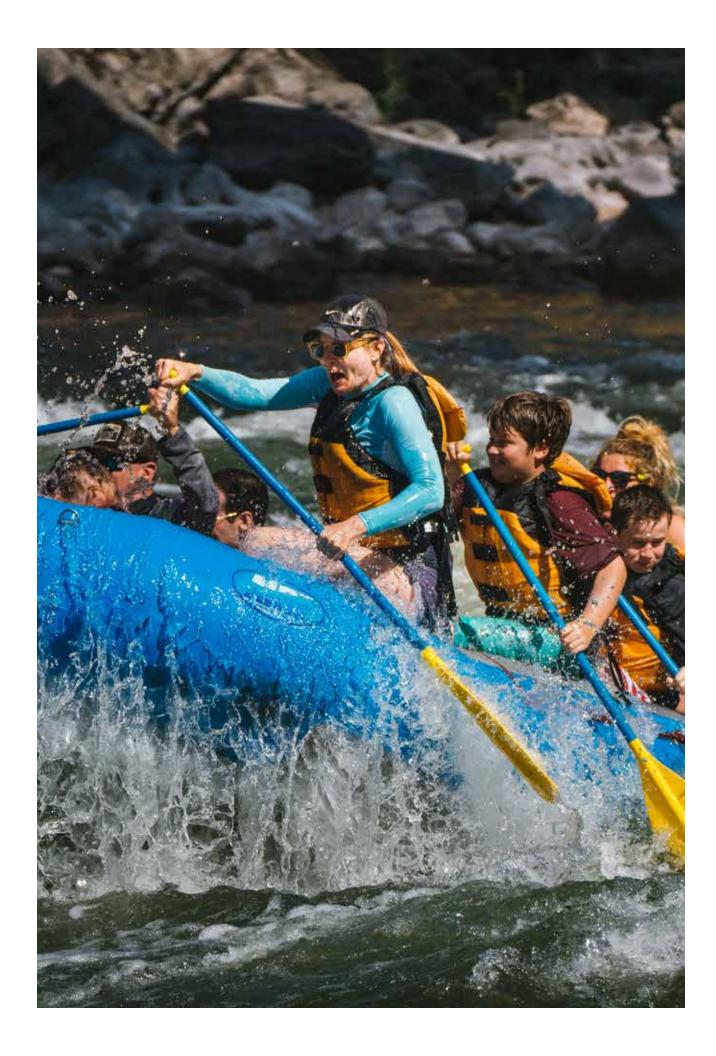

### RIVER

Blackfoot River Float Trip

\$185/adult \$150/child Ages 3 and up\* 4 hours

Blackfoot River Kayaking

\$185/adult \$150/child

Ages 6 and up, accompanied by

an adult\* 4 hours

Alberton Gorge Whitewater

Rafting \$310/adult \$210/child Ages 12 and up\*

8 hours

Clearwater River Canoe Trip

\$165/person All ages 4 hours

\*Age restriction dependent on

water levels