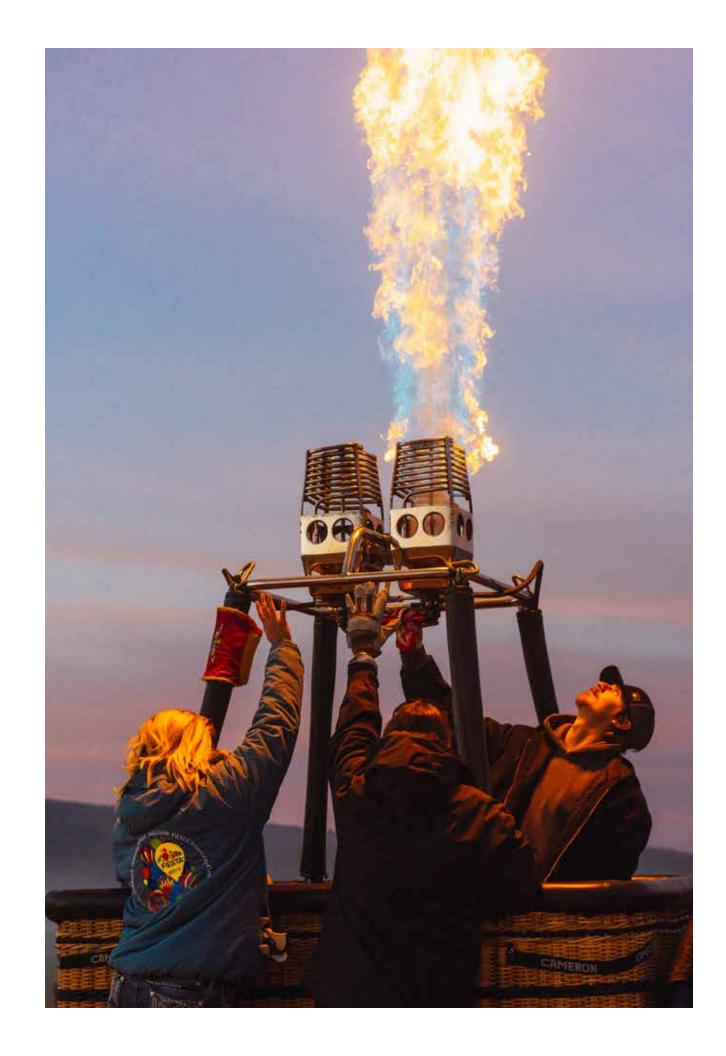

## Water

Flight

Hot Air Ballooning \$3,250 4–5 passengers Ages 8 and up 1–3 hours

Bob Marshall Helicopter Tour Ages 8 and up 1.5 hours Inquire for pricing

Glacier National Park Helicopter Tour Ages 8 and up 3.5 hours Inquire for pricing