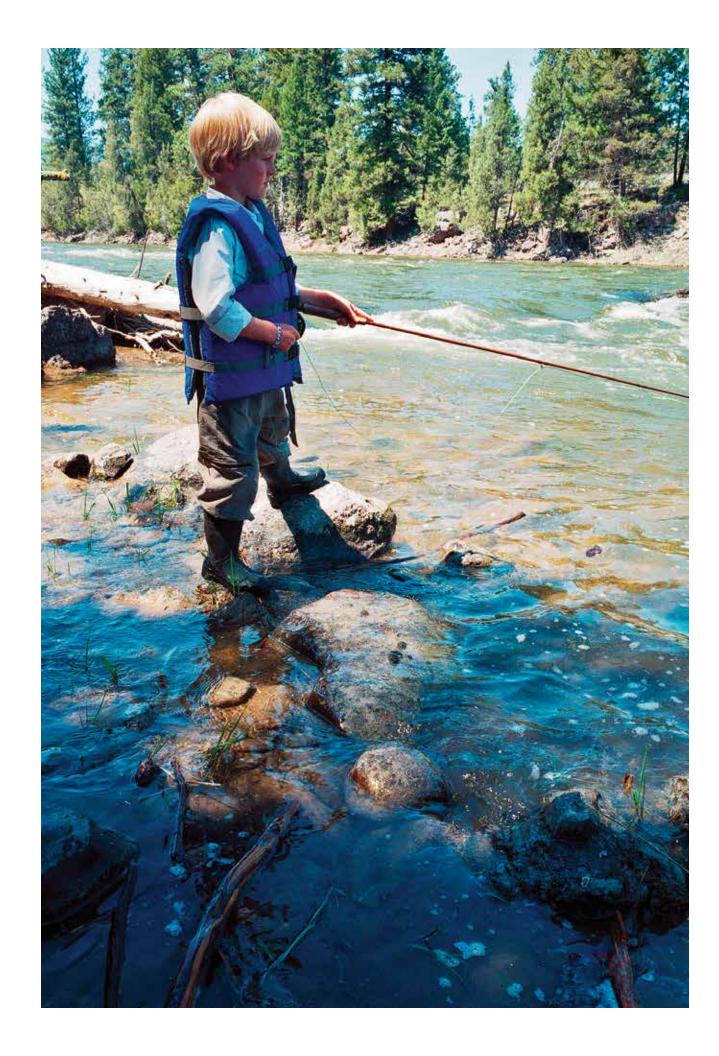

### FLY-FISHING

Half-Day Guided Fly-Fishing \$540/boat Ages 8 and up 4 hours

Full-Day Guided Fly-Fishing \$775/boat Ages 10 and up 8 hours

Fly-Fishing Demonstration \$165/person Ages 8 and up 2 hours

#### **FLY-FISHING**

Half-Day Guided Fly-Fishing \$540/boat

Ages 8 and up 4 hours

Full-Day Guided Fly-Fishing

\$775/boat Ages 10 and up 8 hours

Fly-Fishing Demonstration

\$165/person Ages 8 and up 2 hours