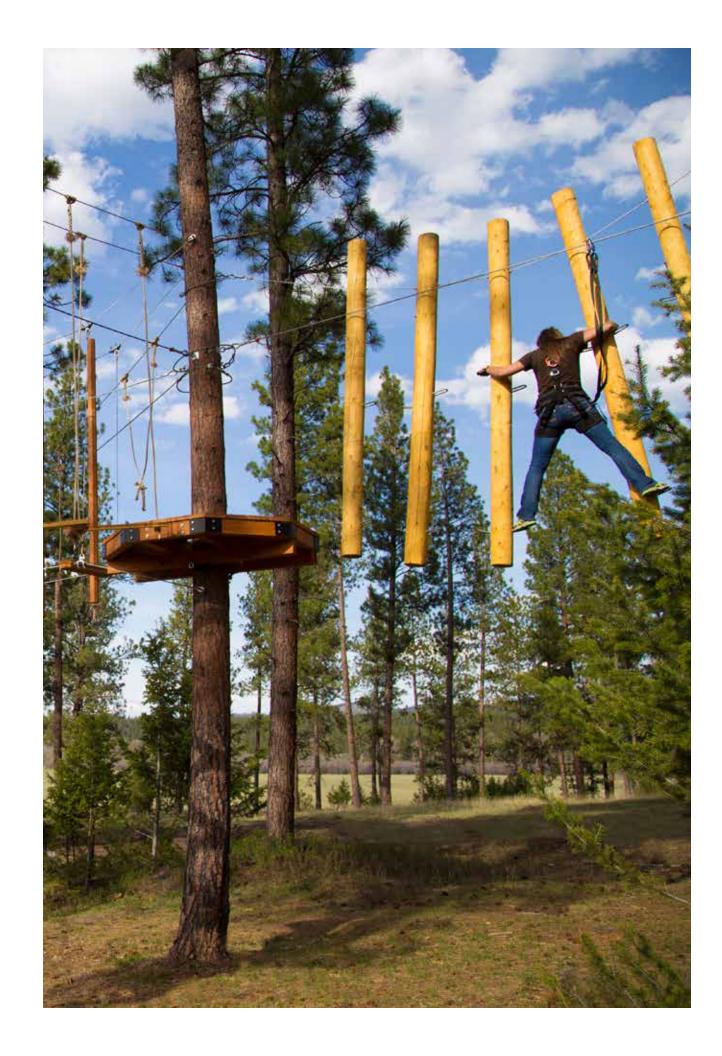

# Climbing and Hiking

Rappelling \$205/person Ages 15 and up 2 hours

The Sky Line™ Aerial Adventure Park \$165/person

Ages 6 and up 2 hours

Private Guided Hike \$80/person All ages 2 hours

Self-Guided Nature Hike

# Climbing and Hiking

Rappelling \$205/person Ages 15 and up 2 hours

The Sky Line™ Aerial Adventure Park \$165/person Ages 6 and up

2 hours

2 110u15

Private Guided Hike

\$80/person

All ages

# Climbing and Hiking

Rappelling \$205/person Ages 15 and up

2 hours

The Sky Line™ Aerial Adventure Park \$165/person

Ages 6 and up 2 hours

Private Guided Hike \$80/person

All ages

2 hours