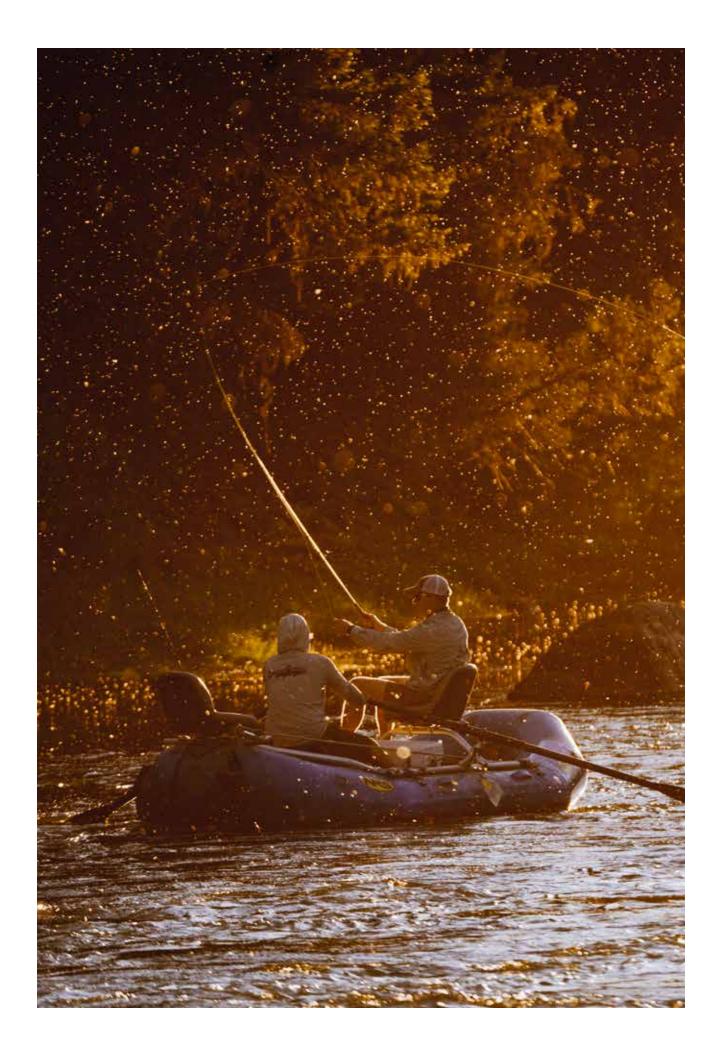

### FLY-FISHING

Half-Day Guided Fly-Fishing \$540/boat Ages 8 and up 4 hours

Full-Day Guided Fly-Fishing \$775/boat Ages 10 and up 8 hours

Fly-Fishing Demonstration \$165/person Ages 8 and up 2 hours