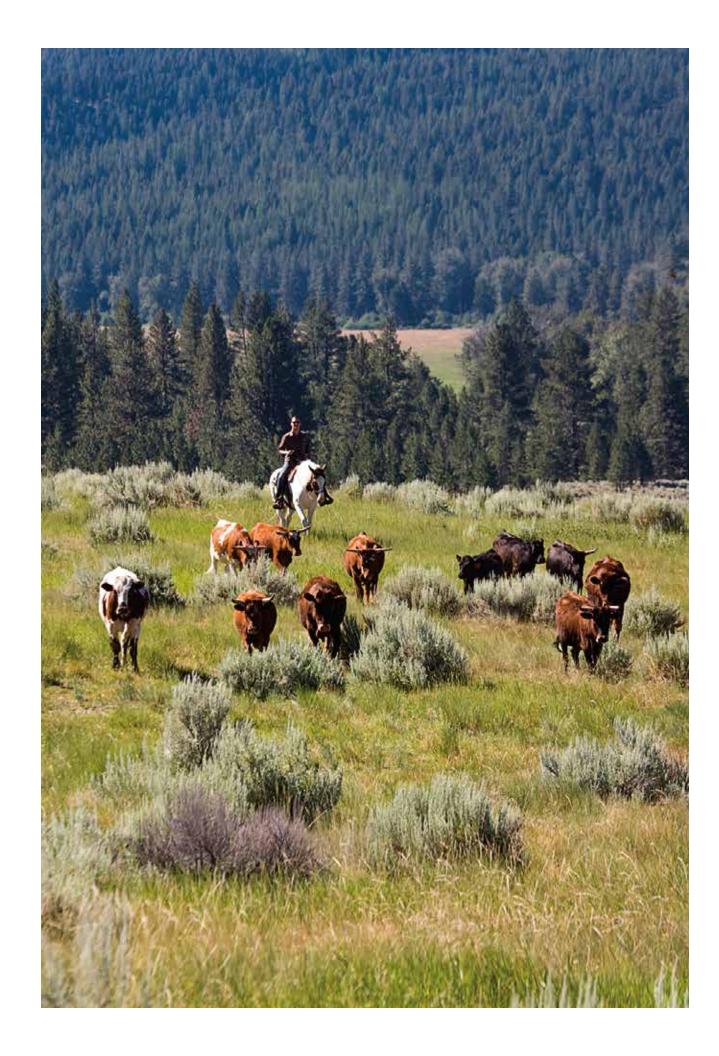

#### **WORKING RANCH**

Cattle Drive \$415/person Ages 12 and up

3 hours

Horse-Drawn Wagon Rides

\$550 per group All ages 1.5 hours

Wagon Team Driving \$550 per group Ages 12 and up

1 hour

### **WORKING RANCH**

Cattle Drive \$415/person Ages 12 and up 3 hours

1.5 hours

Horse-Drawn Wagon Rides \$550 per group All ages

Wagon Team Driving \$550 per group Ages 12 and up 1 hour