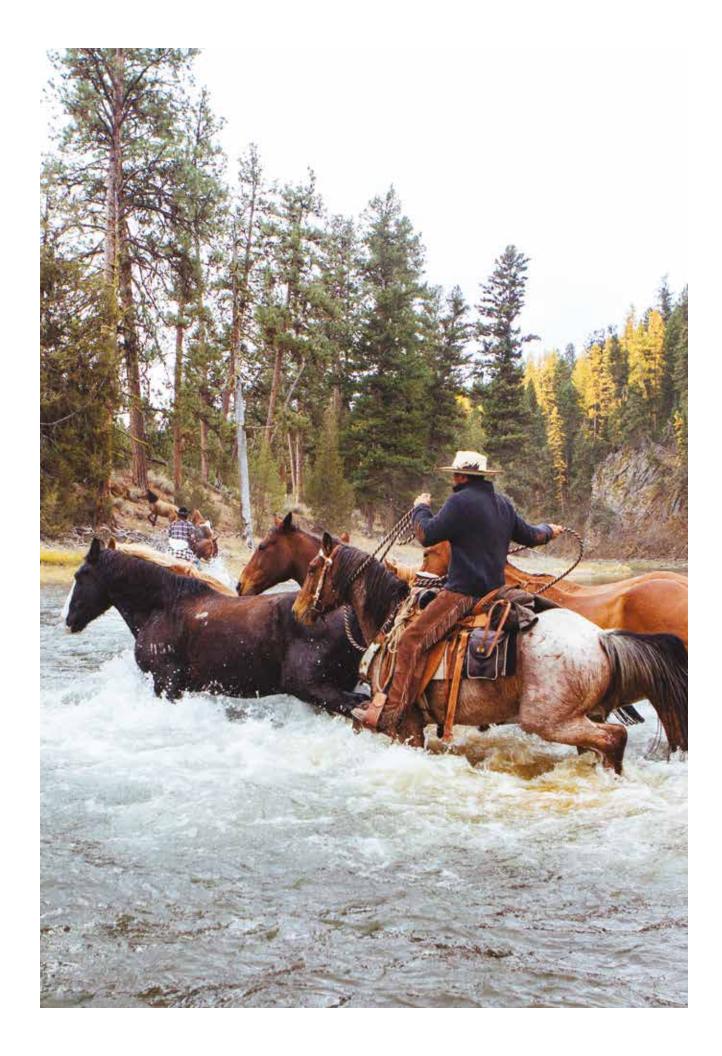

### **Equestrian**

### HORSEBACK

1-Hour Trail Ride \$165/person Ages 8 and up Private rides available

2-Hour Trail Ride \$235/person Ages 8 and up Private rides available

Pony Rides

Complimentary
Ages 2–5
15 minutes
(Sign-up required at the Wilderness Outpost)

#### **WORKING RANCH**

Cattle Drive \$415/person Ages 12 and up 3 hours

Horse-Drawn Wagon Rides \$550 per group All ages 1.5 hours

Wagon Team Driving \$550 per group Ages 12 and up 1 hour